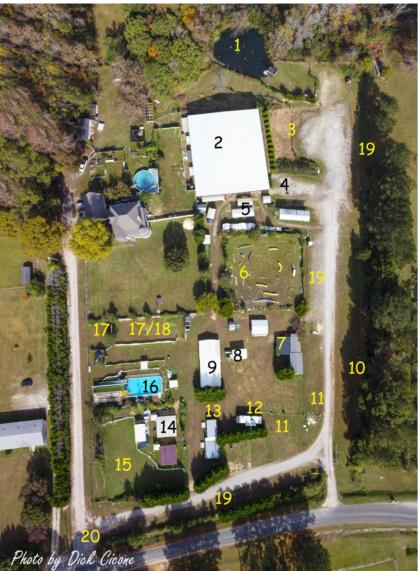

#### LEGEND

- 1. Doggie Swimming Pond
- 2. Covered Agility Arena
- 3. Non-Electric RV Parking Spots
- 4. Premier RV Electric Parking
- 5. Covered Crating/Vendor Areas
- 6. Outdoor Agility Ring
- 7. Clubhouse
- 8. Bathrooms / Shower
- 9. Pavillion
- 10. Deluxe RV Electric Parking
- 11. Budget RV Electric Parking
- 12. Judge / Trial Sec RV
- 13. Barn Hunt Blinds
- 14. Barn Hunt Barns
- 15. West Ring (Frisbee Class)
- 16. Canine Dock Diving Pool
- 17. Off Leash Dog Run
- 18. Warm Up Jump Area
- 19. Car Parking
- 20. RV Entrance/Exit