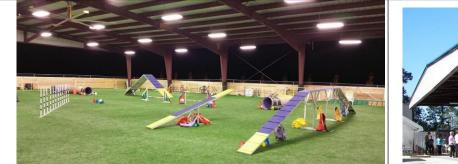

**TEAMWORKS ARENA:** 100 x 100 covered, fully fenced & lighted, sprint turf surface

| <b>OBSTACLE</b> | #  | COMPLIANCE             | SPECS                                                                                  |
|-----------------|----|------------------------|----------------------------------------------------------------------------------------|
| A-FRAME         | 1  | AKC/USDAA/ CPE         | (Clip & Go) (9'L x 3'W) Aluminum & fiberglass with pre-formed rubber skin              |
| DOG WALKS       | 1  | AKC/USDAA/ CPE         | (Clip & Go Agility) (12' L x 12" W x 4'H), Aluminum & Fiberglass with preformed        |
|                 |    |                        | rubber skin; 2 sets of planks                                                          |
| TEETER          | 1  | AKC/USDAA/ CPE         | (Clip & Go) Un-slatted, fiberglass teeter w/ pre-formed rubber skin; 2 sets of planks; |
|                 |    |                        | inspected for cracks due to jagged welds and does not have them                        |
| PIPE TUNNELS    | 5  | AKC/USDAA/ CPE         | Sure-grip: 4-inch pitch, 24" diameter: 2 (20'), 2 (15') 1 (12')                        |
| TIRES           | 1  | USDAA/TDAA/AKC         | Max 200 Aluminum Frame with settings for all venues                                    |
|                 |    |                        | One USDAA/TDAA M.A.D. safety tire; One AKC M.A.D. safety tire                          |
| WEAVES          | 12 | AKC / CPE / USDAA/TDAA | (2x6 pole sets) 24" spacing; non-slip base, alternating feet                           |
| TABLE           | 2  | AKC/USDAA/ CPE         | Adjustable; fiberglass top with pre-formed rubber skin; 4", 8", 12", 16", 24" legs     |
| BROAD JUMP      | 2  | AKC / CPE              | Ascending; one aluminum, one pvc                                                       |
| BROAD JUMP      | 1  | USDAA                  | Ascending aluminum and plastic                                                         |
| PANEL JUMP      | 1  | AKC/ CPE               | Max 200 Multi-color fiberglass panels                                                  |
| DOUBLE JUMP     | 2  | AKC/ CPE               | Max 200 Plastic composite frame; plastic jump cups                                     |
|                 | 2  | USDAA                  | Max 200 Plastic composite frame; plastic jump cups                                     |
| TRIPLE JUMP     | 1  | AKC/ CPE/USDAA         | Max 200 Plastic composite frame; plastic jump cups; reversible for different venues    |
| NON-WING JUMPS  | 10 | AKC/USDAA/ CPE/ TDAA   | PVC; plastic jump cup strips                                                           |
| WING JUMPS      | 11 | AKC/ USDAA/ CPE/TDAA   | Plastic composite frame; plastic jump cup strips                                       |

**NOTES TO JUDGES ABOUT COURSE DESIGN IN THE TEAMWORKS ARENA**: There are steel support beams along the left and right sides of the arena that come in about 2 feet. Please leave at least 5' clearance along each of these sides. Our "Big Ass Fan" (brand name) is hung on the ceiling, directly above the 50' x 50' mark. The ceiling is 16' high, but you may not want to place the A-frame or the dogwalk exactly in the center of the ring during hot weather, because occasionally, a dog is afraid of the fan, and we will want to use it for cooling. Also, placing the teeter in the center can cause the teeter to lift up. There are only two gates, as noted on the map.