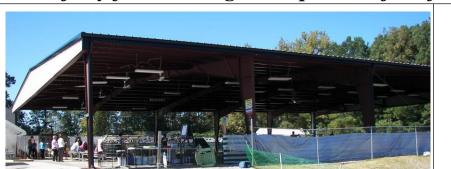

OTHER BUILDINGS Pavillion is a 25x41 foot mini-arena with sprint turf for a warm-up jump during a trial. Clubhouse is 12 x 20 with window air conditioner unit, lights, several power outlets, full-sized refrigerator, tables and chairs, indoor/outdoor carpeting, dog crates. Clubhouse has a 12 x 20 overhang used for hospitality.