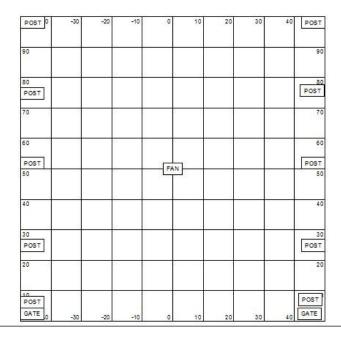

**NOTES TO JUDGES ABOUT COURSE DESIGN IN THE TEAMWORKS ARENA**: There are steel support beams along the left and right sides of the arena that come in about 2 feet. Please leave at least 5' clearance along each of these sides. Our "Big Ass Fan" (brand name) is hung on the ceiling, directly above the 50' x 50' mark. The ceiling is 16' high, but you may not want to place the A-frame or the dogwalk exactly in the center of the ring during hot weather, because occasionally, a dog is afraid of the fan, and we will want to use it for cooling. Also, placing the teeter in the center can cause the teeter to lift up. There are only two gates, as noted on the map.