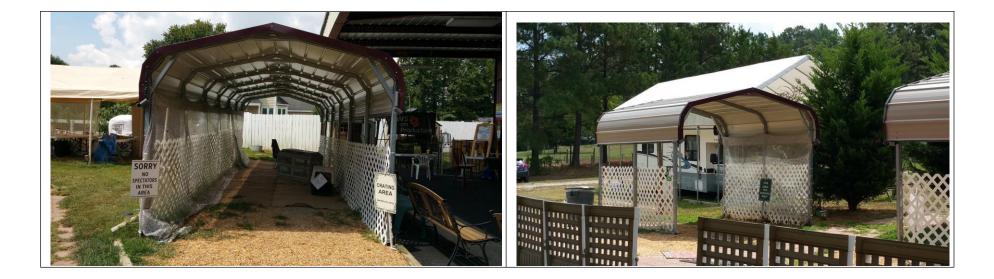

#### MISCELLANEOUS EQUIPMENT

|           | •                                                                                                                                                                      |
|-----------|------------------------------------------------------------------------------------------------------------------------------------------------------------------------|
| NUMBERS   | 6 sets of numbers -in different colors as well as three sets of A,B, C in several colors                                                                               |
| MEASURING | 1 measuring wheel, 3 ground line tape measures                                                                                                                         |
| TIMERS    | 2 sets of game horns & electronic timers (waterproof); two headset microphones                                                                                         |
| WICKETS   | 1 official AKC/USDAA M.A.D. wicket; 1 measuring table                                                                                                                  |
| MISC.     | Climate-controlled crating areas; shaded warm up jump areas with turf                                                                                                  |
| GROUNDS   | Indoor bathrooms. Fenced dog exercise area and fenced warm-up jump areas. Ample parking & covered crating areas; 100'x 60'doggie swimming pond; regulation dock diving |
|           | pool and dock.                                                                                                                                                         |