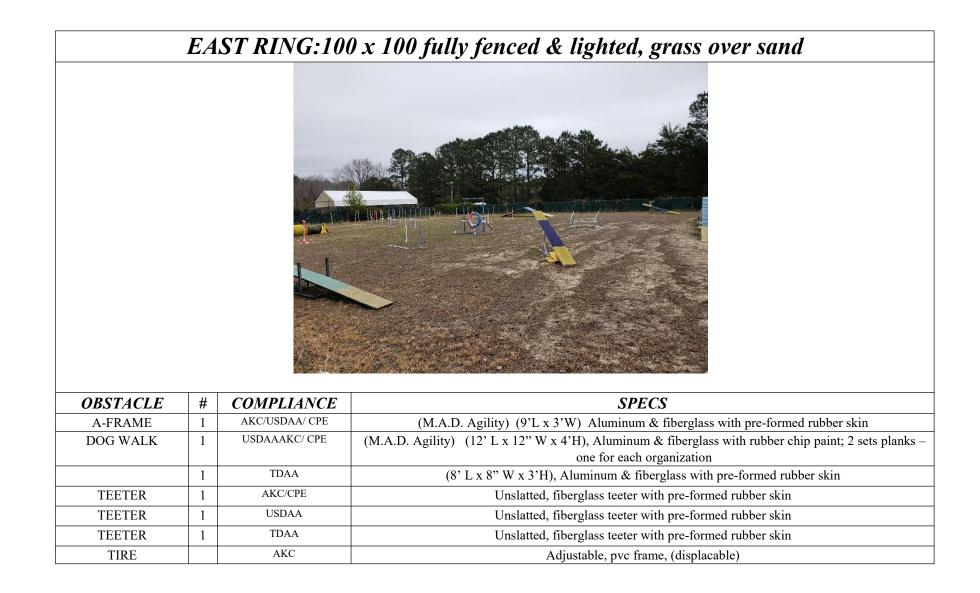

#### **OTHER BUILDINGS / SHELTERS**

| FIXED WEAVES   | 12 | AKC/ CPE/ USDAA | (2x6 pole sets) 24" spacing; textured base, alternating feet |
|----------------|----|-----------------|--------------------------------------------------------------|
| TABLE          | 1  | AKC/USDAA/ CPE  | Adjustable; fiberglass top with pre-formed rubber skin       |
| SINGLE JUMPS   | 4  | AKC/USDAA/ CPE  | PVC, wingless, At least 4 are red jumps                      |
| FREE WING SETS | 2  | AKC/USDAA/ CPE  | PVC                                                          |
| WING JUMPS     | 6  | AKC/USDAA/ CPE  | Some aluminum and composite; most PVC                        |